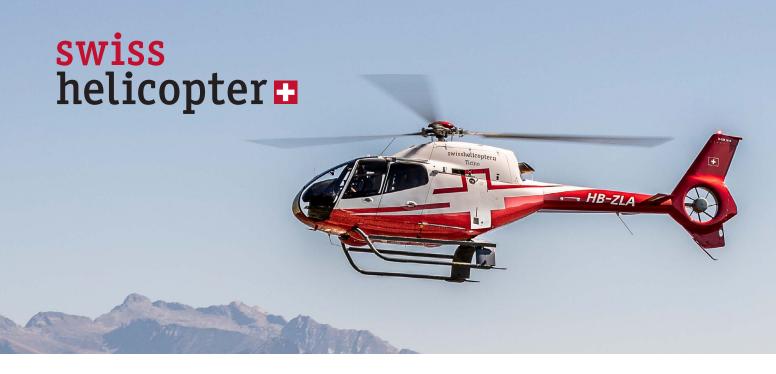

## Colibri H120 (EC 120 B)

Single-engine light helicopter, «one of the quietest helicopters». Number of helicopters of this type at Swiss Helicopter: 5

| Country of manufacture | France                       |
|------------------------|------------------------------|
| Year of manufacture    | 2012                         |
| Persons                | 1 pilot and 4 pax            |
| Max. flight duration   | 3 h 45 min.                  |
| Range                  | 732 km                       |
| Max. speed             | 279 km/h                     |
| Cruising speed         | 228 km/h                     |
| Baggage hold           | up to 3 pieces (middle size) |