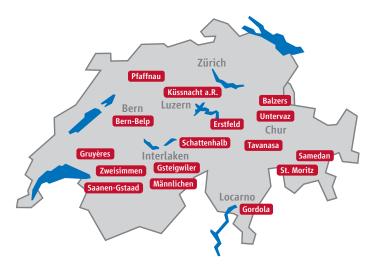

Swiss Helicopter is at your service at its fourteen bases located throughout Switzerland and the Principality of Lichtenstein. Our fleet of modern aircraft offers you maximum availability. We work on the principles of Swiss precision and professionalism, with competent service and reliability in all areas.