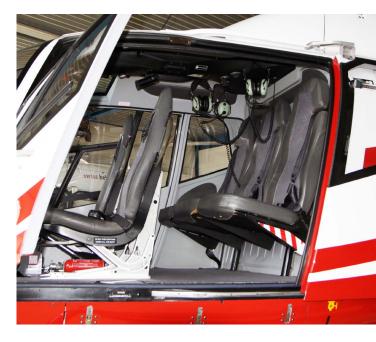

## Colibri H120 (EC 120 B)

Single-engine light helicopter, «one of the quietest helicopters». Number of helicopters of this type at Swiss Helicopter: 5

| Country of manufacture | France                       |
|------------------------|------------------------------|
| Year of manufacture    | 2012                         |
| Persons                | 1 pilot and 4 pax            |
| Max. flight duration   | 3 h 45 min.                  |
| Range                  | 732 km                       |
| Max. speed             | 279 km/h                     |
| Cruising speed         | 228 km/h                     |
| Baggage hold           | up to 3 pieces (middle size) |